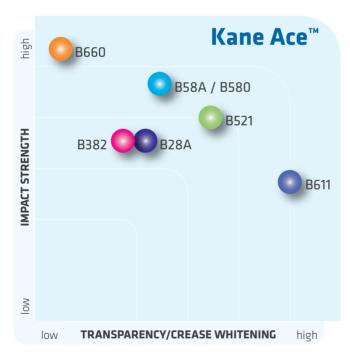

#### **MBS IMPACT MODIFIERS**

More than 40 years of experience and innovation have made the **Kane Ace**™ **B-series** today's market reference. The optimised range is tailor-made for the specific needs of a vast variety of rigid and semi-rigid indoor PVC applications, whether the requirement is extreme impact resistance or guaranteed high transparency.

### **Typical applications:**

sheets, food packaging film, bottles, blister packs, pipes and fittings.

- o B660: opaque
- B58A/B580: high impact/transparent
- B521: good compromise impact/transparency
- B611: highly transparent/good impact
- B382: special oil resistant