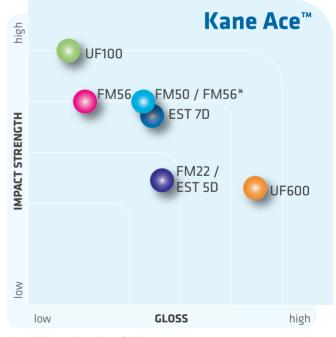

## **ACRYLIC IMPACT MODIFIERS**

Our Kane Ace™ acrylic impact modifiers have grown to become one of the market's best-performing product range for outdoor, durable PVC applications.

This leading role is thanks to its outstanding impact characteristics, a wide processing window, excellent weatherability and outstanding cost-performance ratio.

### **Typical applications:**

window profiles, sidings, pipes.

<sup>\*</sup> improved version of FM56